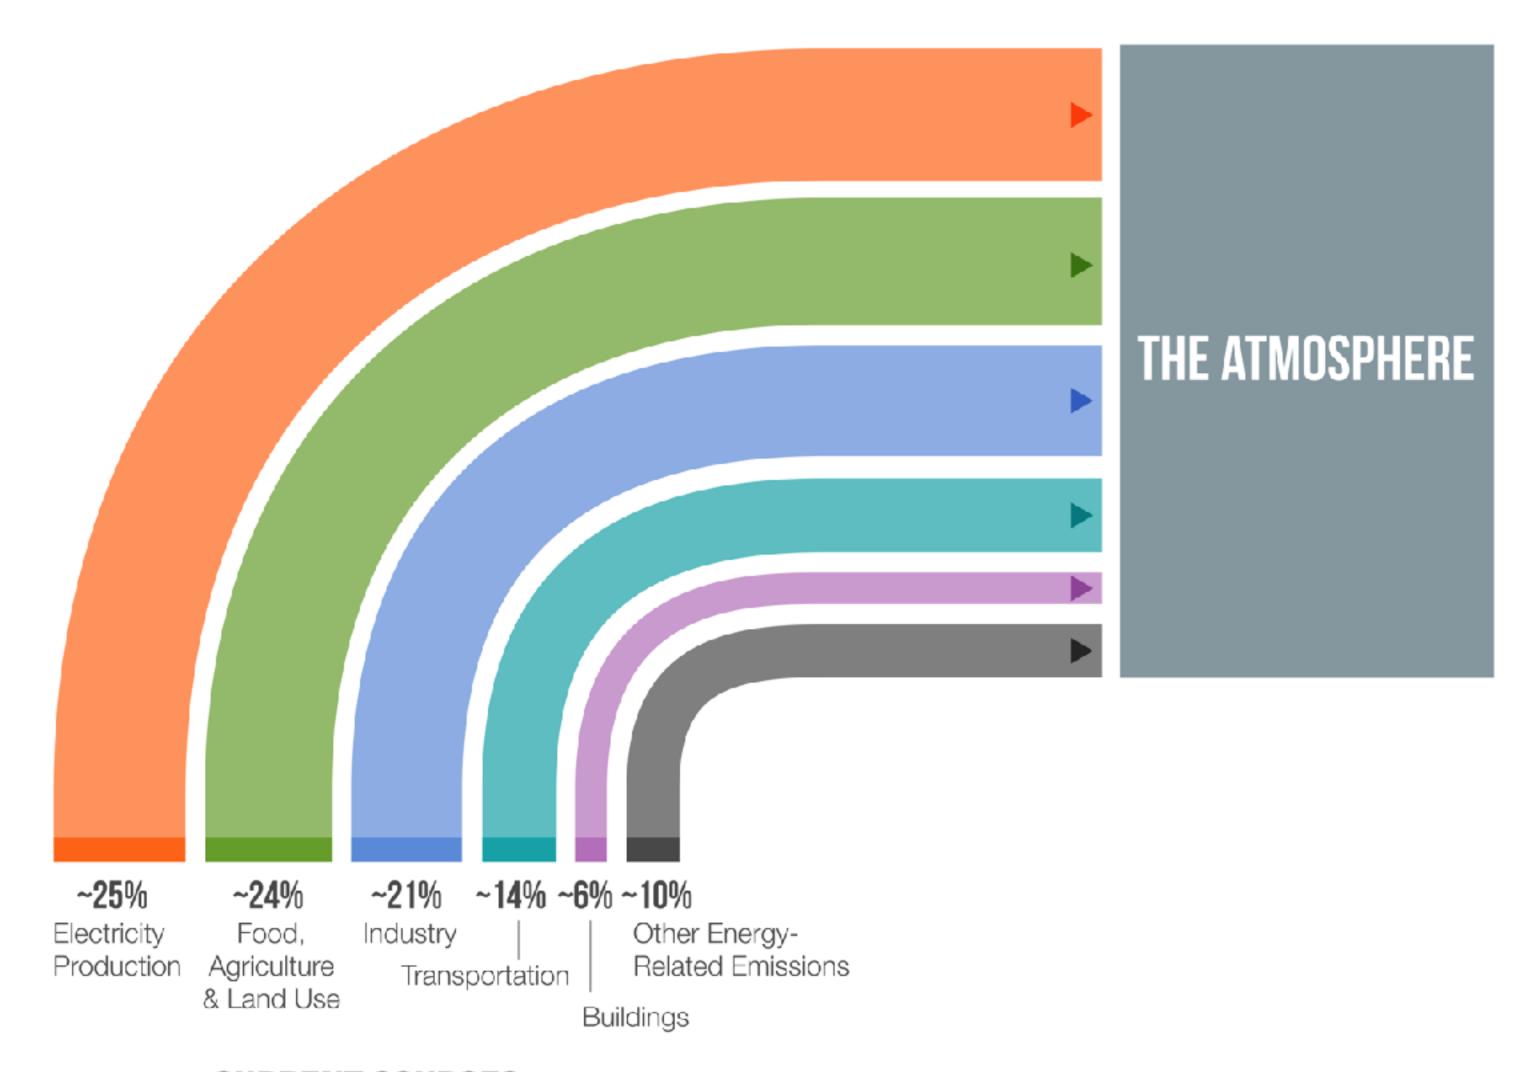

# REACHING DRAWDOWN

CLIMATE SOLUTIONS FOR THE NEW DECADE



IMAGE: NASA

# WHAT COMES TO MIND WHEN YOU THINK OF CLIMATE CHANGE AND GLOBAL WARMING?

# 40% OUTCOMES

# BO% CAUSES

# SOLUTIONS



# PROJEGI DRAWDOWN

The World's Leading Resource for Climate Solutions

# THELATEST CLIMATE SOLUTIONS RESEARCH+ INSIGHTS

Drawdown Review

Climate Solutions for a New Decade





# WHAT IS DRAWDOWN?

#### MOMENT OF DRAWDOWN



GREENHOUSE GAS LEVELS

# HOW DO WE ACHIEVE DRAWDOWN?







#### **CURRENT SOURCES**





#### **CURRENT SOURCES**

#### **CURRENT SINKS**



#### **CURRENT SOURCES**

#### **CURRENT SINKS**

#### **How to Read It**

Size represents
maximum potential
emissions reductions
(CO<sub>2</sub>-eq (Gt)) 2020-2050



1. REDUCE SOURCES











#### **How to Read It**

Size represents
maximum potential
emissions reductions
(CO<sub>2</sub>-eq (Gt)) 2020-2050



# 2. SUPPORT SINKS



#### COASTAL & OCEAN SINKS

Protect & Restore Ecosystems

#### ENGINEERED SINKS

Remove & Store Carbon

PROJECT DRAWDOWN.

#### **How to Read It**

Size represents
maximum potential
emissions reductions
(CO<sub>2</sub>-eq (Gt)) 2020-2050





#### **How to Read It**

Size represents
maximum potential
emissions reductions
(CO<sub>2</sub>-eq (Gt)) 2020-2050



# 1. REDUCE SOURCE