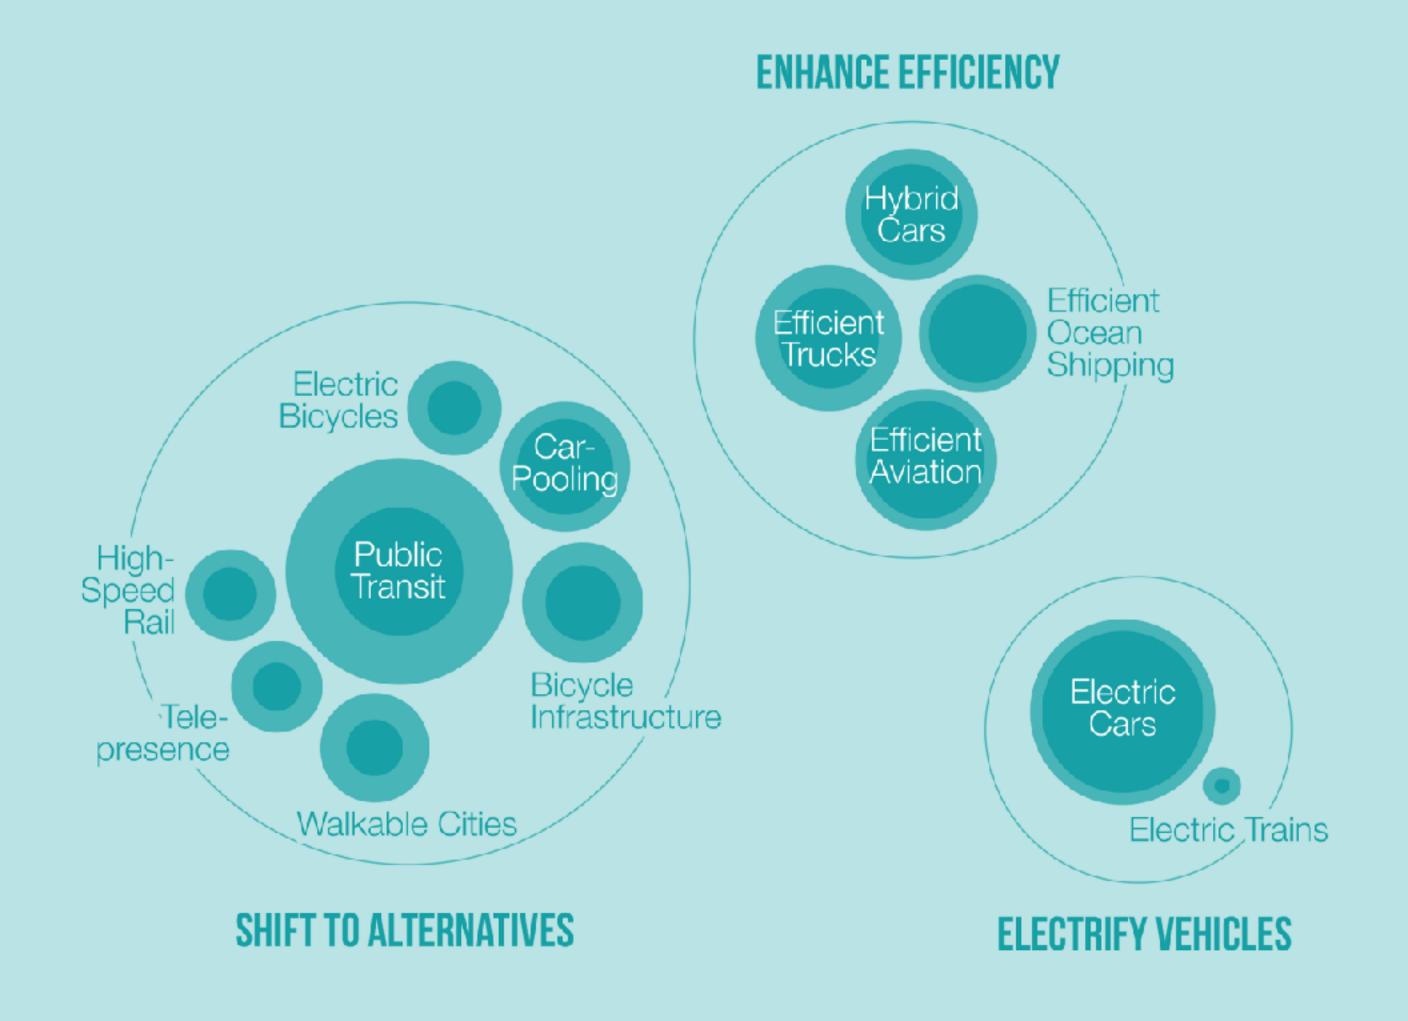

Read It**

Size represents
maximum potential
emissions reductions
(CO<sub>2</sub>-eq (Gt)) 2020-2050



# 1. REDUCE SOURCES

### 2. SUPPORT SINKS













#### COASTAL & OCEAN SINKS

Protect & Restore Ecosystems

#### ENGINEERED SINKS

Remove & Store Carbon





HEALTH & EDUCATION

















#### **How to Read It**

Size represents
maximum potential
emissions reductions
(CO<sub>2</sub>-eq (Gt)) 2020-2050



# 1. REDUCE SOURCES

### 2. SUPPORT SINKS













#### COASTAL & OCEAN SINKS

Protect & Restore Ecosystems

#### ENGINEERED SINKS

Remove & Store Carbon





HEALTH & EDUCATION

















FOOD, AGRICULTURE & LAND USE









## NASHVILLE RESTAURANTS

If you have excess food due to limited hours or closing, here are organizations that accept donations.















#### TRANSPORTATION























#### PROTECT & RESTORE ECOSYSTEMS



#### COASTAL & OCEAN SINKS









#### **HEALTH & EDUCATION**







## DRAWDOWN FRAMEWORK FOR CLIMATE SOLUTIONS

#### **How to Read It**

Size represents
maximum potential
emissions reductions
(CO<sub>2</sub>-eq (Gt)) 2020-2050



1. REDUCE SOURCES











### DRAWDOWN FRAMEWORK FOR CLIMATE SOLUTIONS

#### **How to Read It**

Size represents
maximum potential
emissions reductions
(CO<sub>2</sub>-eq (Gt)) 2020-2050



# 1. REDUCE SOURCES

## 2. SUPPORT SINKS













#### COASTAL & OCEAN SINKS

Protect & Restore Ecosystems

### ENGINEERED SINKS

**Remove & Store Carbon** 

PROJECT DRAWDOWN.

Copyright © 2020, Project Drawdown

## DRAWDOWN FRAMEWORK FOR CLIMATE SOLUTIONS

#### **How to Read It**

Size