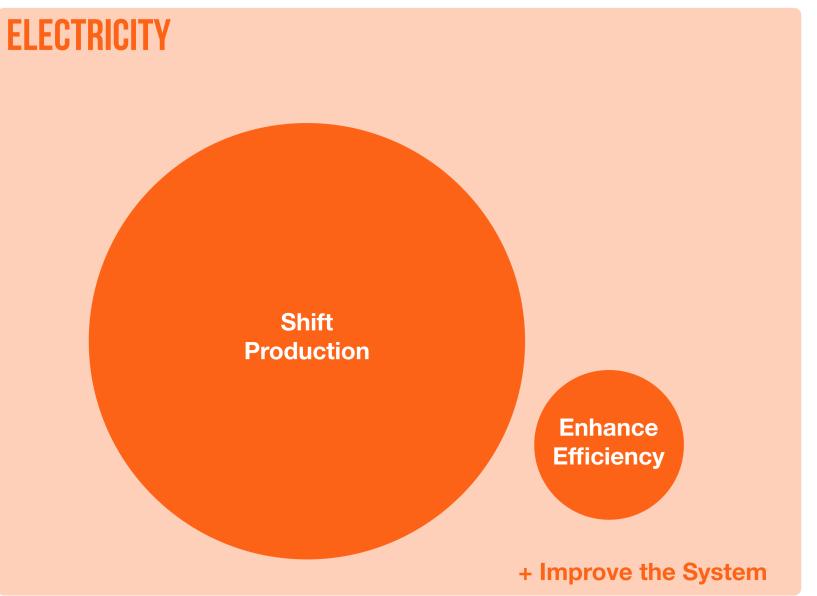

#### **How to Read It**

Size represents
maximum potential
emissions reductions
(CO<sub>2</sub>-eq (Gt)) 2020-2050

1. REDUCE SOURCES

#### **How to Read It**

Size represents
maximum potential
emissions reductions
(CO<sub>2</sub>-eq (Gt)) 2020-2050