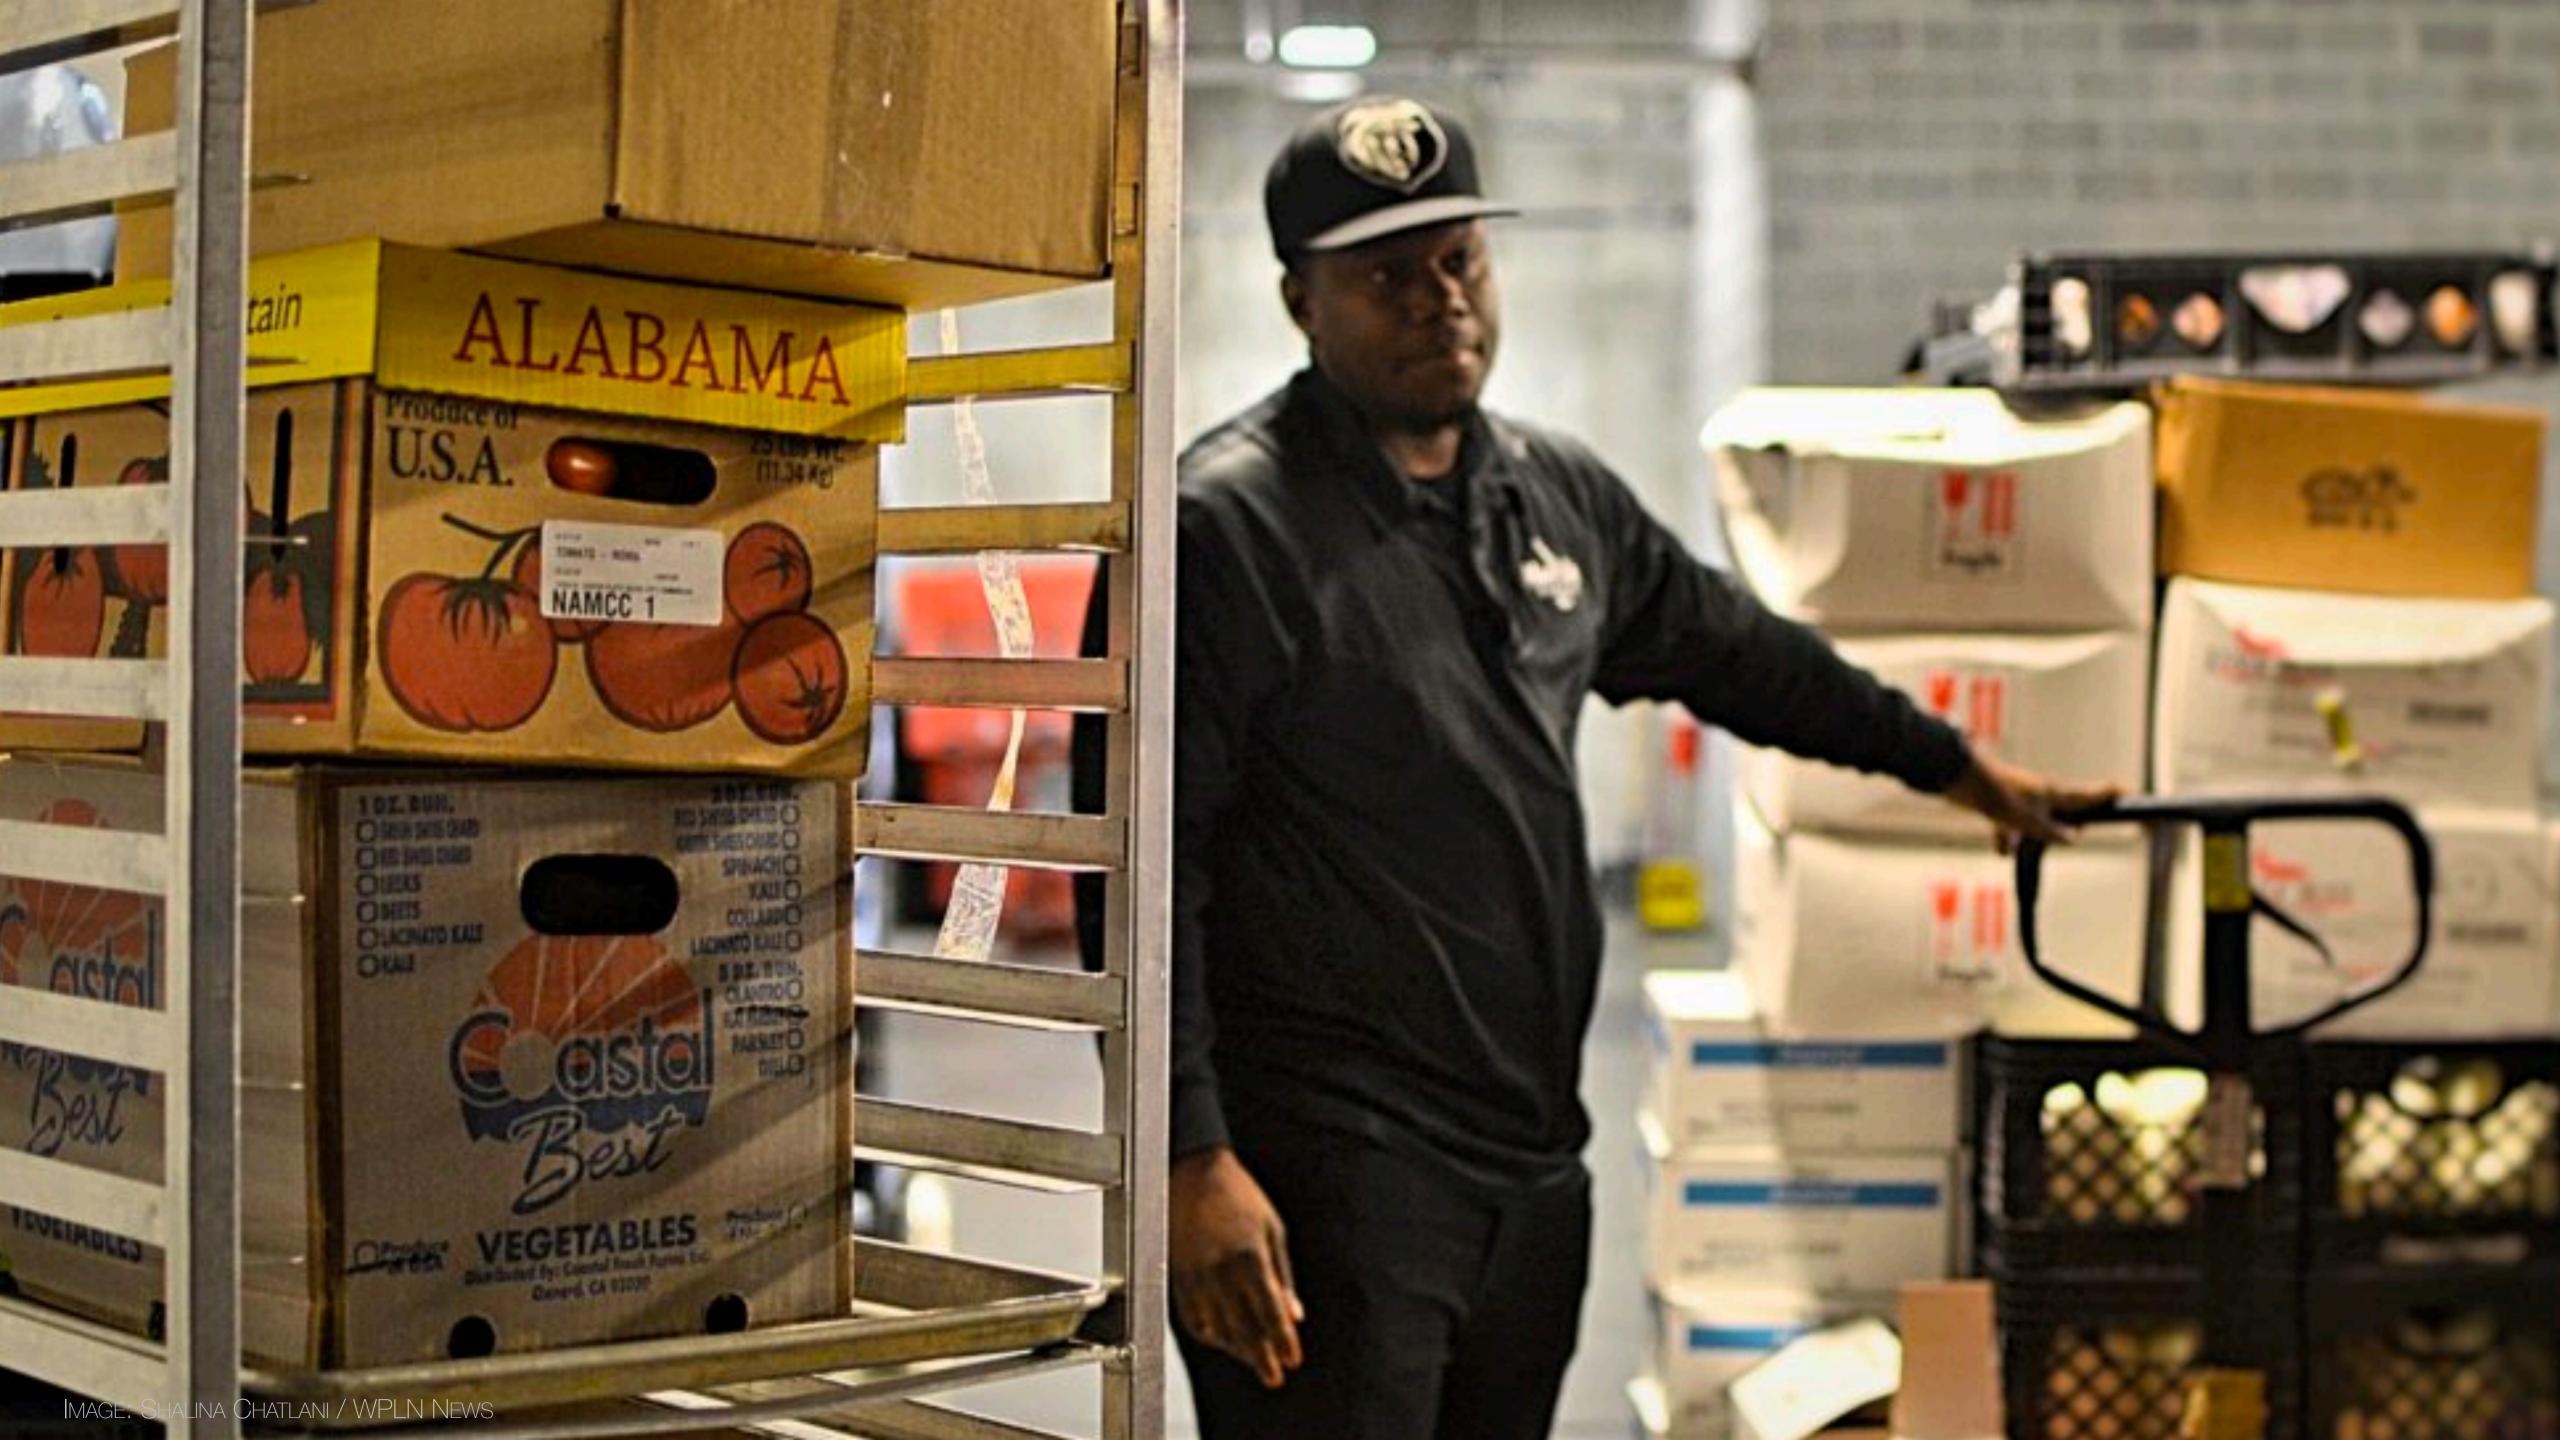

## NASHVILLE RESTAURANTS

If you have excess food due to limited hours or closing, here are organizations that accept donations.