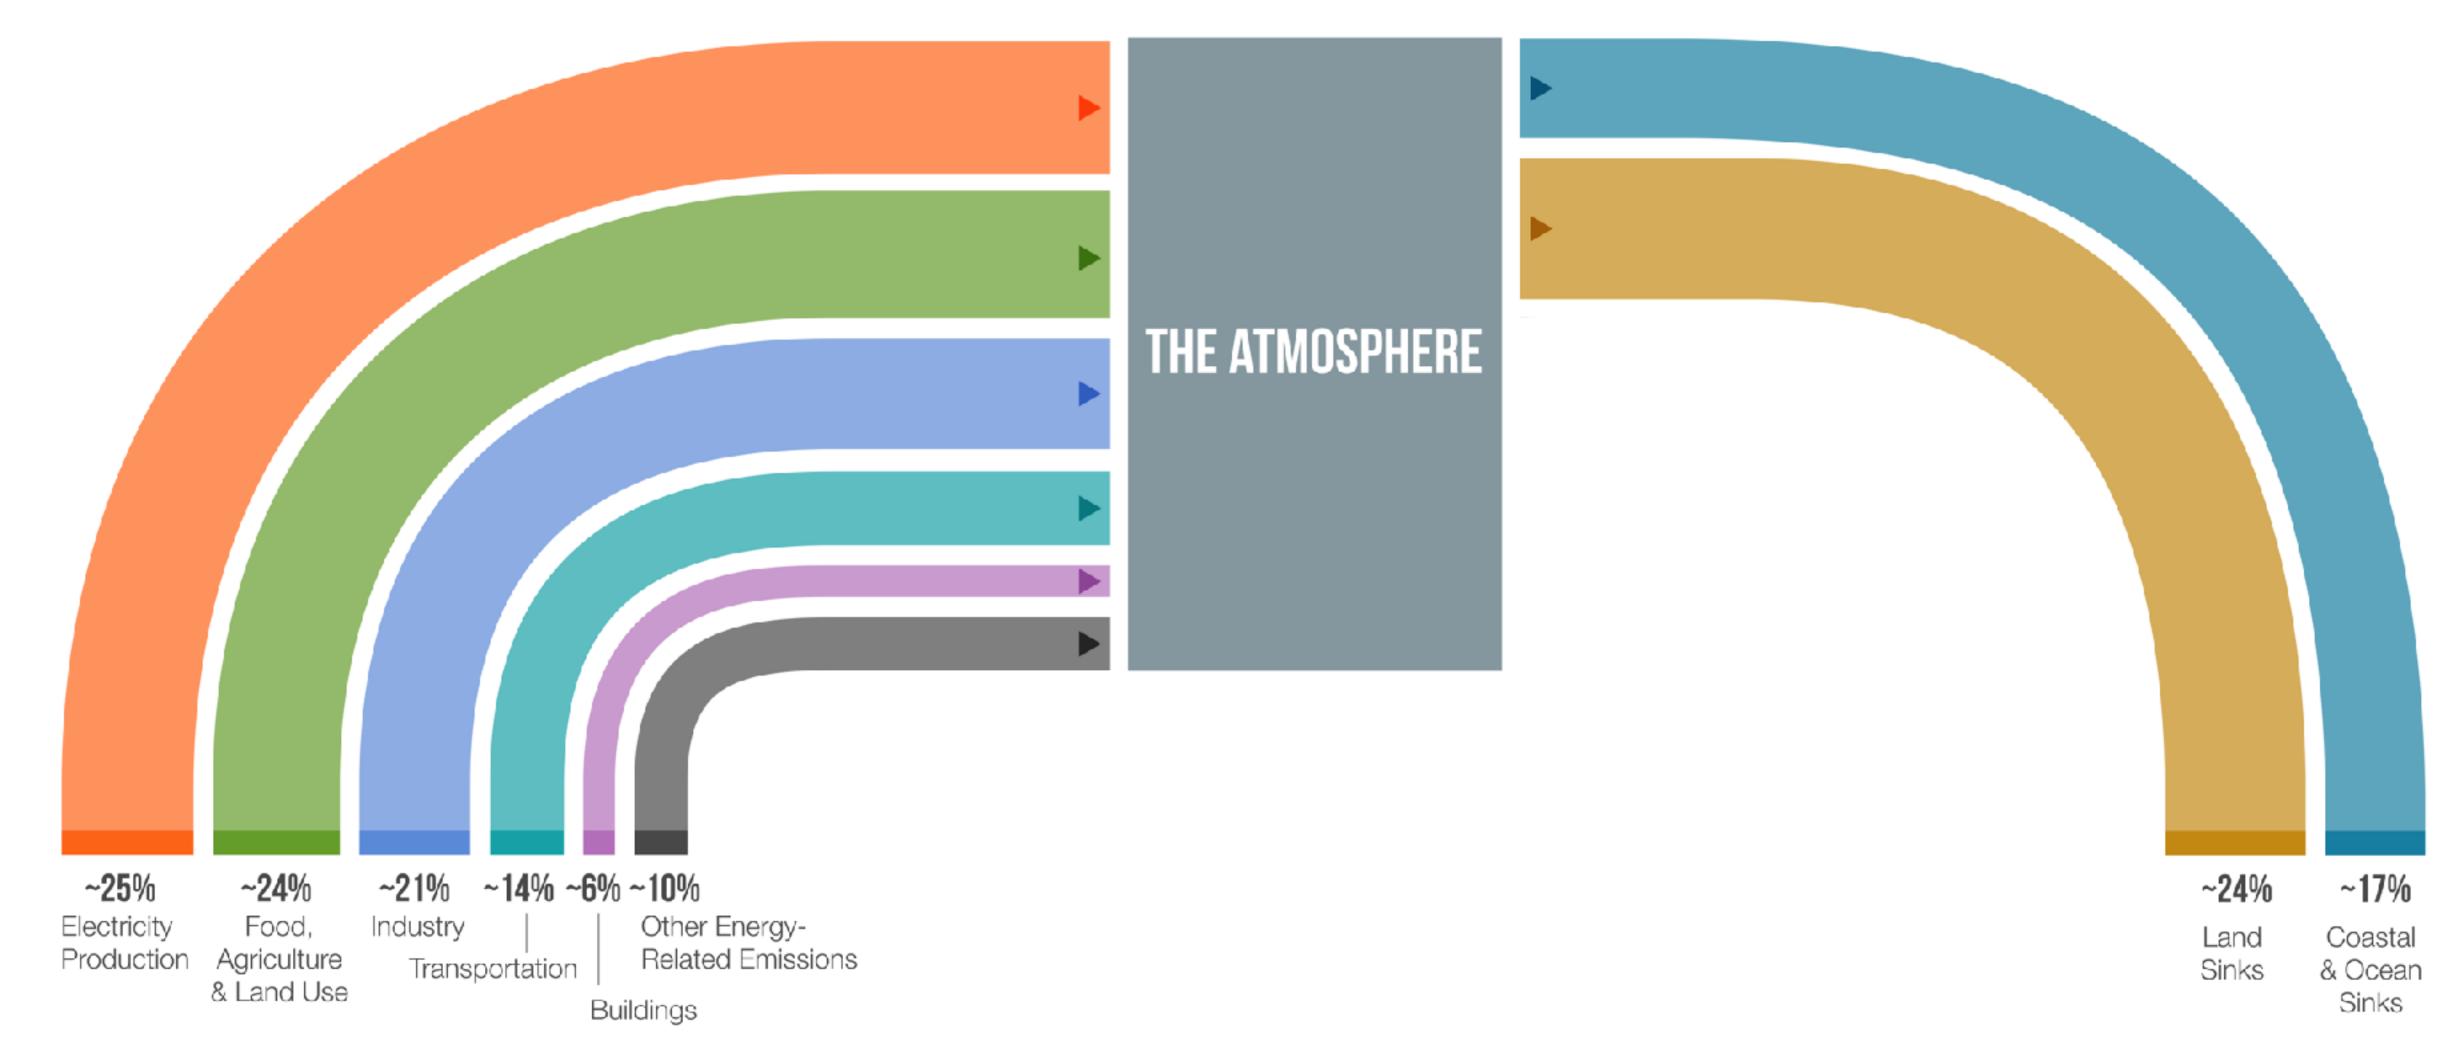

# REACHING DRAWDOWN

CLIMATE SOLUTIONS FOR THE NEW DECADE



IMAGE: NASA

# WHAT COMES TO MIND WHEN YOU THINK OF CLIMATE CHANGE AND GLOBAL WARMING?

# 40% OUTCOMES

# BO% CAUSES

# SOLUTIONS



# PROJEGI DRAWDOWN

The World's Leading Resource for Climate Solutions

# THELATEST CLIMATE SOLUTIONS RESEARCH+ INSIGHTS

Drawdown Review

Climate Solutions for a New Decade





# WHAT IS DRAWDOWN?

#### MOMENT OF DRAWDOWN



GREENHOUSE GAS LEVELS

# HOW DO WE ACHIEVE DRAWDOWN?







#### **CURRENT SOURCES**





#### **CURRENT SOURCES**

#### **CURRENT SINKS**



#### **CURRENT SOURCES**

#### **CURRENT SINKS**

#### **How to Read It**

Size represents
maximum potential
emissions reductions
(CO<sub>2</sub>-eq (Gt)) 2020-2050



1. REDUCE SOURCES











#### **How to Read It**

Size represents
maximum potential
emissions reductions
(CO<sub>2</sub>-eq (Gt)) 2020-2050



# 2. SUPPORT SINKS



#### COASTAL & OCEAN SINKS

Protect & Restore Ecosystems

#### ENGINEERED SINKS

Remove & Store Carbon

PROJECT DRAWDOWN.

#### **How to Read It**

Size represents
maximum potential
emissions reductions
(CO<sub>2</sub>-eq (Gt)) 2020-2050





#### **How to Read It**

Size represents
maximum potential
emissions reductions
(CO<sub>2</sub>-eq (Gt)) 2020-2050



# 1. REDUCE SOURCES

### 2. SUPPORT SINKS