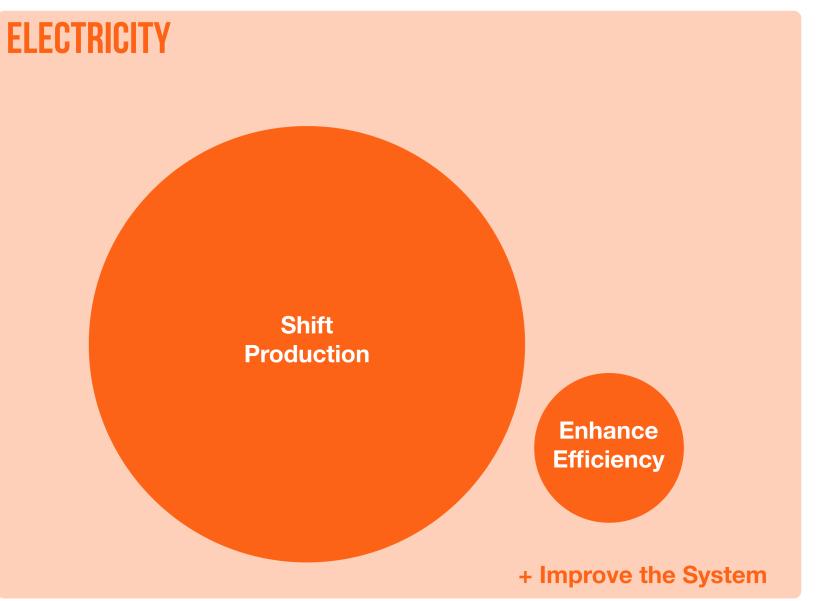

#### **CURRENT SOURCES**

#### **How to Read It**

Size represents
maximum potential
emissions reductions
(CO<sub>2</sub>-eq (Gt)) 2020-2050

1. REDUCE SOURCES

#### **How to Read It**

Size represents
maximum potential
emissions reductions
(CO<sub>2</sub>-eq (Gt)) 2020-2050

# 1. REDUCE SOURCES

## 1. REDUCE SOURCES