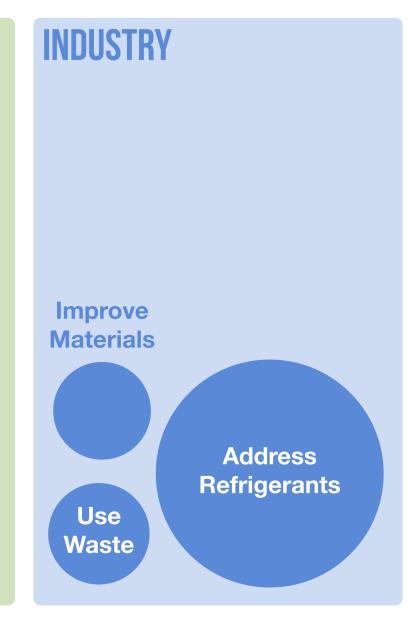

#### **CURRENT SOURCES**

#### **How to Read It**

Size represents
maximum potential
emissions reductions
(CO<sub>2</sub>-eq (Gt)) 2020-2050

1. REDUCE SOURCES

#### **How to Read It**

Size represents
maximum potential
emissions reductions
(CO<sub>2</sub>-eq (Gt)) 2020-2050