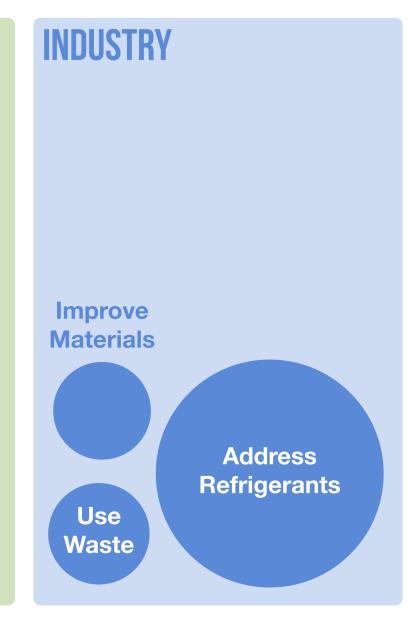

UCATION**







## DRAWDOWN FRAMEWORK FOR CLIMATE SOLUTIONS

#### **How to Read It**

Size represents
maximum potential
emissions reductions
(CO<sub>2</sub>-eq (Gt)) 2020-2050



1. REDUCE SOURCES











### DRAWDOWN FRAMEWORK FOR CLIMATE SOLUTIONS

#### **How to Read It**

Size represents
maximum potential
emissions reductions
(CO<sub>2</sub>-eq (Gt)) 2020-2050



# 1. REDUCE SOURCES

## 2. SUPPORT SINKS













#### COASTAL & OCEAN SINKS

Protect & Restore Ecosystems

### ENGINEERED SINKS

**Remove & Store Carbon** 

PROJECT DRAWDOWN.

Copyright © 2020, Project Drawdown

## DRAWDOWN FRAMEWORK FOR CLIMATE SOLUTIONS

#### **How to Read It**

Size represents
maximum potential
emissions reductions
(CO<sub>2</sub>-eq (Gt)) 2020-2050



## 1. REDUCE SOURCES

## 2. SUPPORT SINKS













#### COASTAL & OCEAN SINKS

Protect & Restore Ecosystems

## ENGINEERED SINKS

Remove & Store Carbon





HEALTH & EDUCATION



# WHAT COMES TO MIND WHEN YOU THINK OF CLIMATE CHANGE AND GLOBAL WARMING?



# WENEED "ACCELERATORS"

RULES - CHANGE LAWS, REGULATIONS, TAXES, INCENTIVES CAPITAL - SHIFT INVESTMENT, PHILANTHROPY BUSINESS PRACTICES - RENEW GOALS, STANDARDS TECHNOLOGY - FOCUSED INNOVATION, RESEARCH & DEVELOPMENT BEHAVIOR - SHIFT NORMS, CULTURE









# DRANDONNIORG

# @PROJECTDRAWDOWN