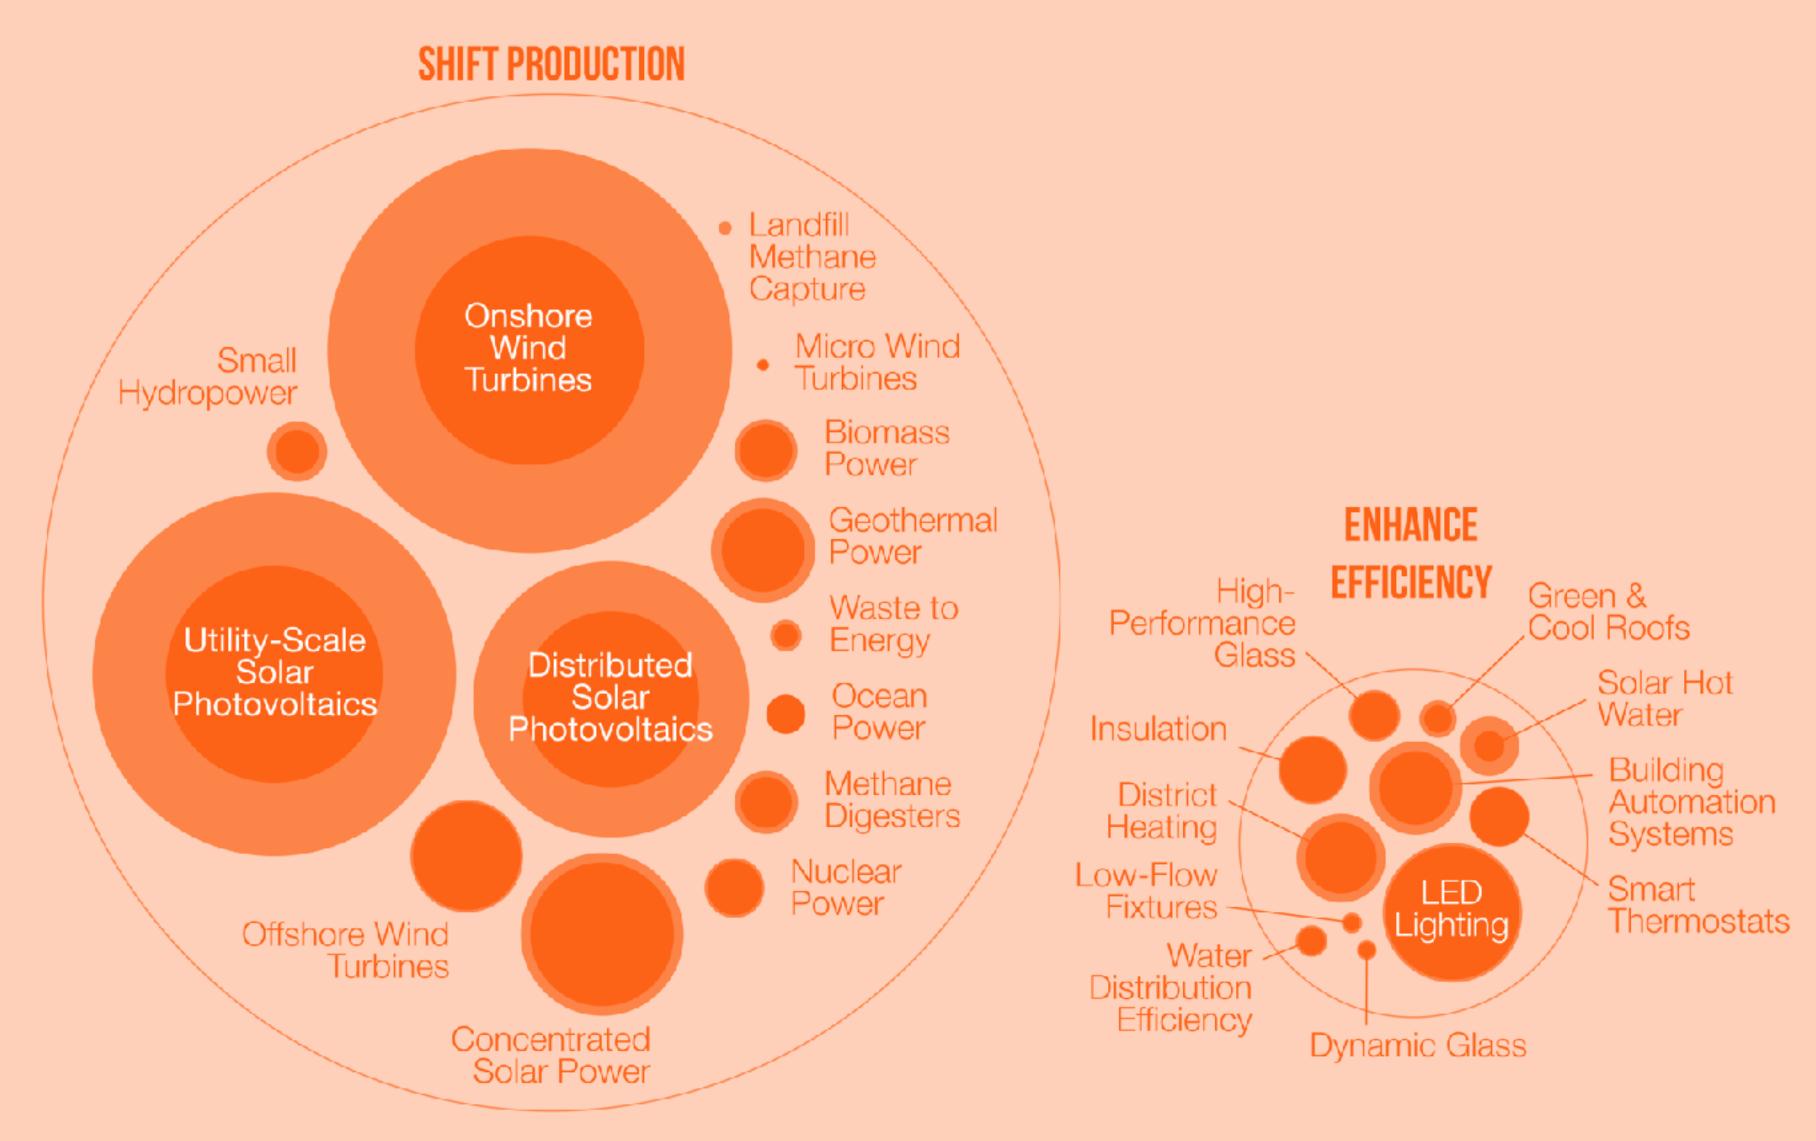

# 1. REDUCE SOURCES

### 2. SUPPORT SINKS

#### COASTAL & OCEAN SINKS

Protect & Restore Ecosystems

#### ENGINEERED SINKS

Remove & Store Carbon

HEALTH & EDUCATION