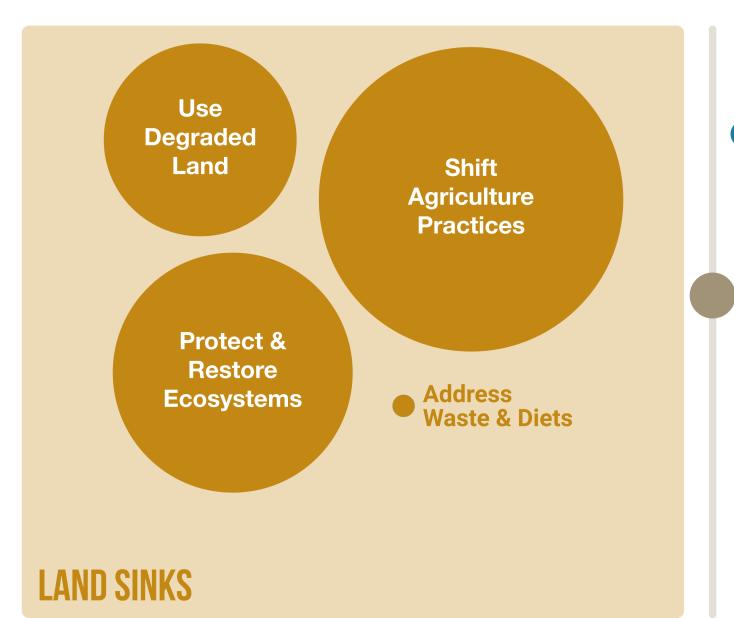

N**







## DRAWDOWN FRAMEWORK FOR CLIMATE SOLUTIONS

#### **How to Read It**

Size represents
maximum potential
emissions reductions
(CO<sub>2</sub>-eq (Gt)) 2020-2050



1. REDUCE SOURCES











### DRAWDOWN FRAMEWORK FOR CLIMATE SOLUTIONS

#### **How to Read It**

Size represents
maximum potential
emissions reductions
(CO<sub>2</sub>-eq (Gt)) 2020-2050



# 1. REDUCE SOURCES

## 2. SUPPORT SINKS













#### COASTAL & OCEAN SINKS

Protect & Restore Ecosystems

### ENGINEERED SINKS

**Remove & Store Carbon** 

PROJECT DRAWDOWN.

Copyright © 2020, Project Drawdown

## DRAWDOWN FRAMEWORK FOR CLIMATE SOLUTIONS

#### **How to Read It**

Size represents
maximum potential
emissions reductions
(CO<sub>2</sub>-eq (Gt)) 2020-2050



## 1. REDUCE SOURCES

## 2. SUPPORT SINKS













#### COASTAL & OCEAN SINKS

Protect & Restore Ecosystems

## ENGINEERED SINKS

Remove & Store Carbon





HEALTH & EDUCATION



# WHAT COMES TO MIND WHEN YOU THINK OF CLIMATE CHANGE AND GLOBAL WARMING?



# WENEED "ACCELERATORS"

RULES - CHANGE LAWS, REGULATIONS, TAXES, INCENTIVES CAPITAL - SHIFT INVESTMENT, PHILANTHROPY BUSINESS PRACTICES - RENEW GOALS, STANDARDS TECHNOLOGY - FOCUSED INNOVATION, RESEARCH & DEVELOPMENT BEHAVIOR - SHIFT NORMS, CULTURE









# DRANDONNIORG

# @PROJECTDRAWDOWN