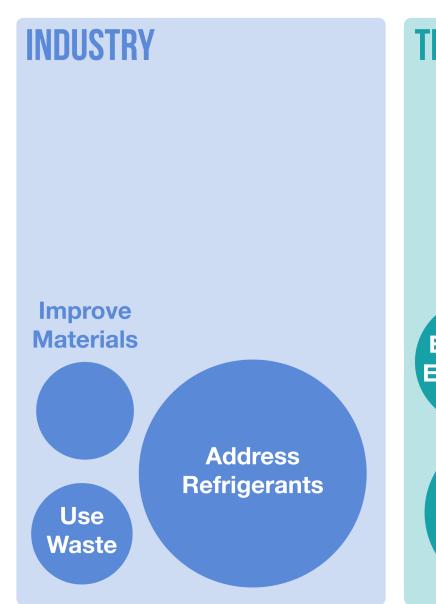

#### **CURRENT SOURCES**

#### **How to Read It**

Size represents
maximum potential
emissions reductions
(CO<sub>2</sub>-eq (Gt)) 2020-2050

1. REDUCE SOURCES

#### **How to Read It**

Size represents
maximum potential
emissions reductions
(CO<sub>2</sub>-eq (Gt)) 2020-2050

# 1. REDUCE SOURCES

## 1. REDUCE SOURCES