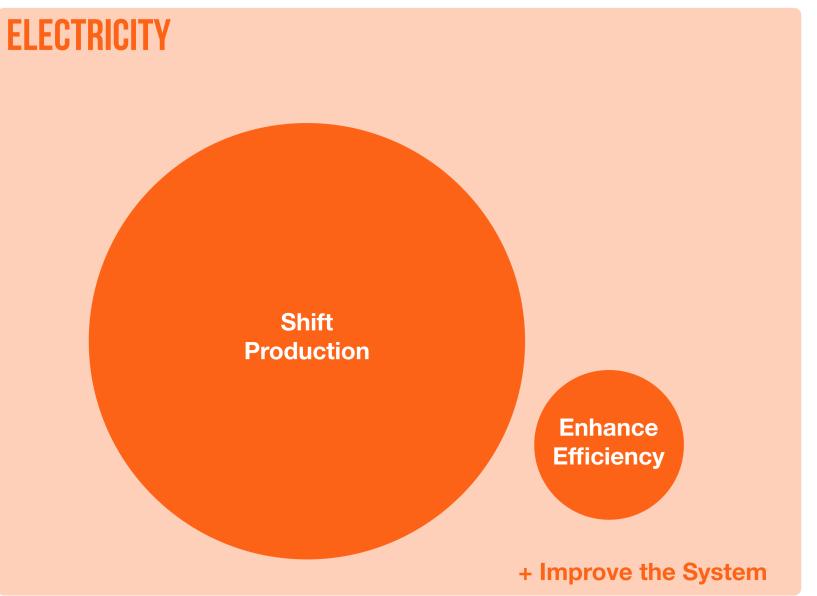

& EDUCATION**







## DRAWDOWN FRAMEWORK FOR CLIMATE SOLUTIONS

#### **How to Read It**

Size represents
maximum potential
emissions reductions
(CO<sub>2</sub>-eq (Gt)) 2020-2050



1. REDUCE SOURCES











### DRAWDOWN FRAMEWORK FOR CLIMATE SOLUTIONS

#### **How to Read It**

Size represents
maximum potential
emissions reductions
(CO<sub>2</sub>-eq (Gt)) 2020-2050



# 1. REDUCE SOURCES

## 2. SUPPORT SINKS













#### COASTAL & OCEAN SINKS

Protect & Restore Ecosystems

### ENGINEERED SINKS

**Remove & Store Carbon** 

PROJECT DRAWDOWN.

Copyright © 2020, Project Drawdown

## DRAWDOWN FRAMEWORK FOR CLIMATE SOLUTIONS

#### **How to Read It**

Size represents
maximum potential
emissions reductions
(CO<sub>2</sub>-eq (Gt)) 2020-2050



## 1. REDUCE SOURCES

## 2. SUPPORT SINKS













#### COASTAL & OCEAN SINKS

Protect & Restore Ecosystems

## ENGINEERED SINKS

Remove & Store Carbon





HEALTH & EDUCATION



# WHAT COMES TO MIND WHEN YOU THINK OF CLIMATE CHANGE AND GLOBAL WARMING?



# WENEED "ACCELERATORS"

RULES - CHANGE LAWS, REGULATIONS, TAXES, INCENTIVES CAPITAL - SHIFT INVESTMENT, PHILANTHROPY BUSINESS PRACTICES - RENEW GOALS, STANDARDS TECHNOLOGY - FOCUSED INNOVATION, RESEARCH & DEVELOPMENT BEHAVIOR - SHIFT NORMS, CULTURE









# DRANDONNIORG

# @PROJECTDRAWDOWN