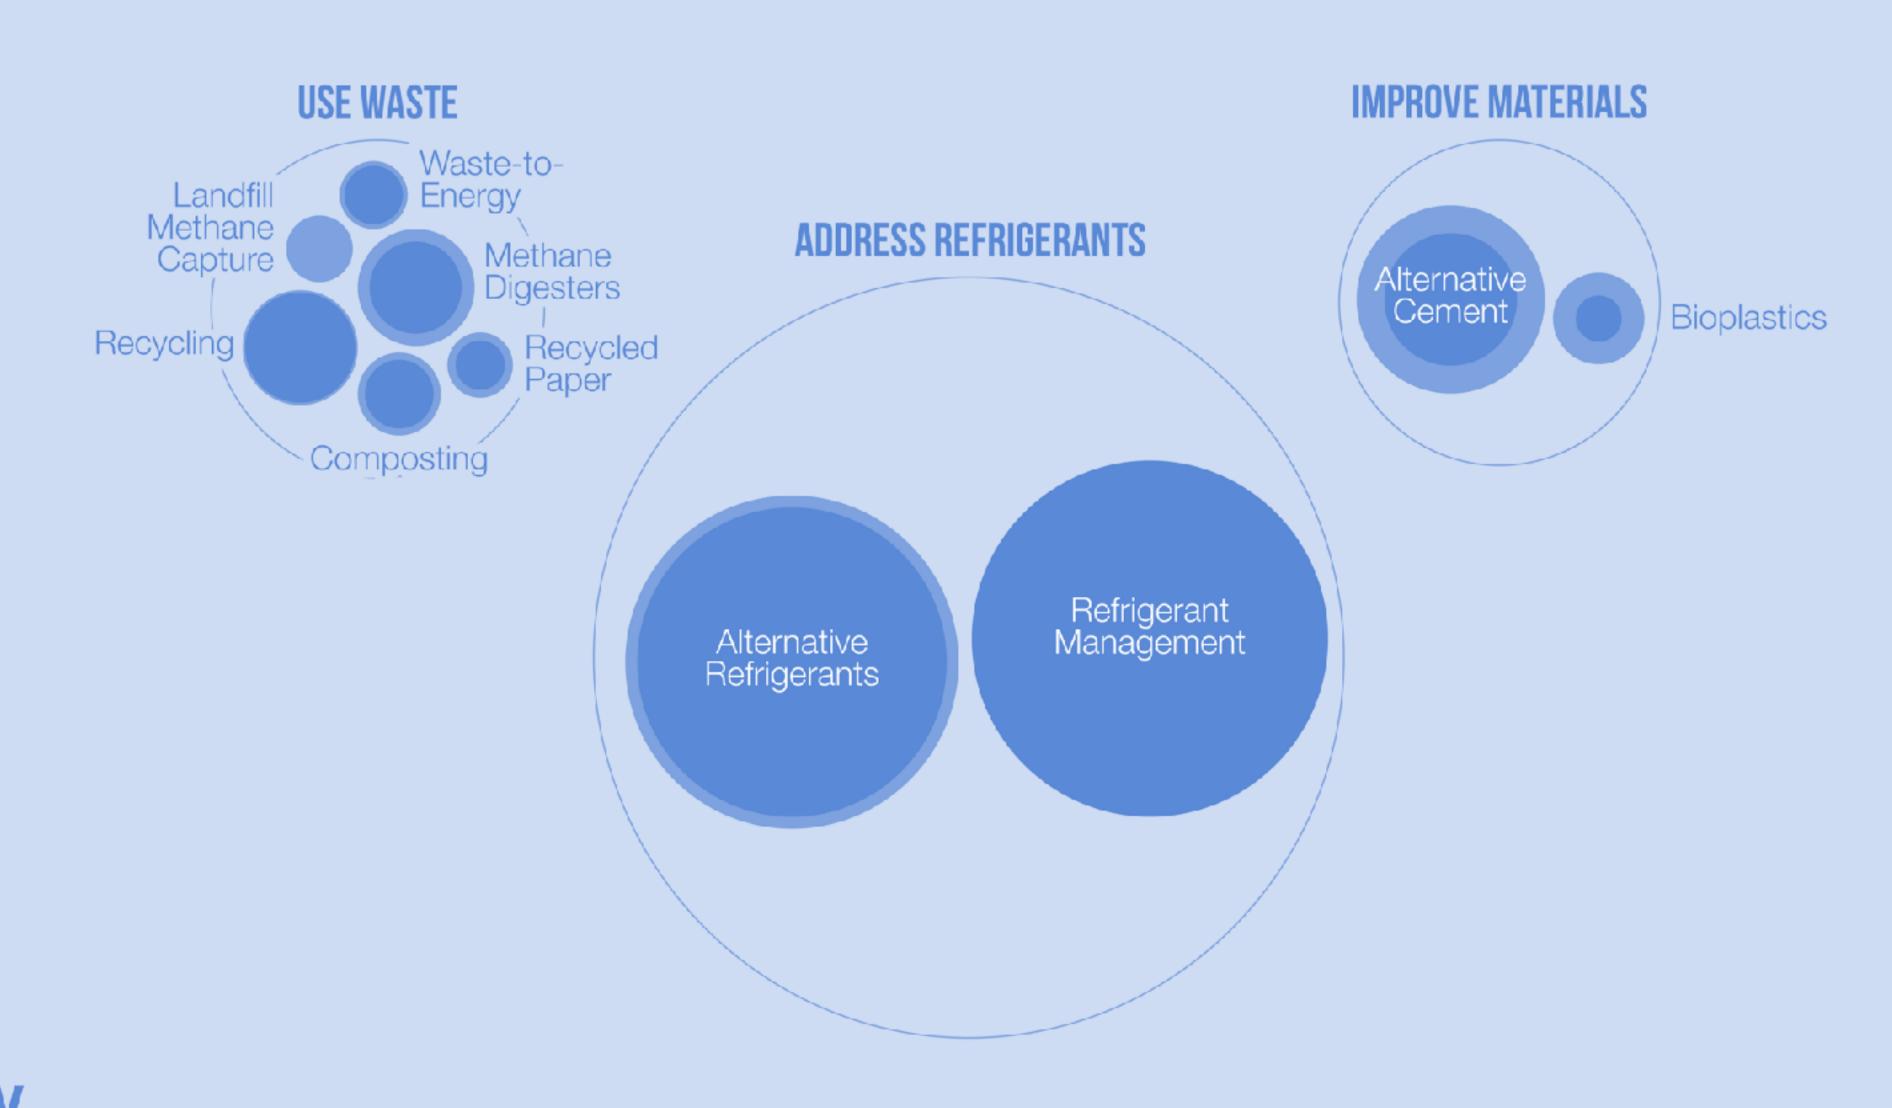

**How to Read It**

Size represents
maximum potential
emissions reductions
(CO<sub>2</sub>-eq (Gt)) 2020-2050



# 1. REDUCE SOURCES

### 2. SUPPORT SINKS













#### COASTAL & OCEAN SINKS

Protect & Restore Ecosystems

#### ENGINEERED SINKS

Remove & Store Carbon





HEALTH & EDUCATION

















#### **How to Read It**

Size represents
maximum potential
emissions reductions
(CO<sub>2</sub>-eq (Gt)) 2020-2050



# 1. REDUCE SOURCES

### 2. SUPPORT SINKS













#### COASTAL & OCEAN SINKS

Protect & Restore Ecosystems

#### ENGINEERED SINKS

Remove & Store Carbon





HEALTH & EDUCATION

















FOOD, AGRICULTURE & LAND USE









## NASHVILLE RESTAURANTS

If you have excess food due to limited hours or closing, here are organizations that accept donations.















#### TRANSPORTATION























#### PROTECT & RESTORE ECOSYSTEMS



#### COASTAL & OCEAN SINKS









#### **HEALTH & EDUCATION**







## DRAWDOWN FRAMEWORK FOR CLIMATE SOLUTIONS

#### **How to Read It**

Size represents
maximum potential
emissions reductions
(CO<sub>2</sub>-eq (Gt)) 2020-2050



1. REDUCE SOURCES











### DRAWDOWN FRAMEWORK FOR CLIMATE SOLUTIONS

#### **How to Read It**

Size represents
maximum potential
emissions reductions
(CO<sub>2</sub>-eq (Gt)) 2020-2050



# 1. REDUCE SOURCES

## 2. SUPPORT SINKS













#### COASTAL & OCEAN SINKS

Protect & Restore Ecosystems

### ENGINEERED SINKS

**Remove & Store Carbon** 

PROJECT DRAWDOWN.

Copyright © 2020, Project Drawdown

## DRAWDOWN FRAMEWORK FOR CLIMATE SOLUTIONS

#### **How to Read