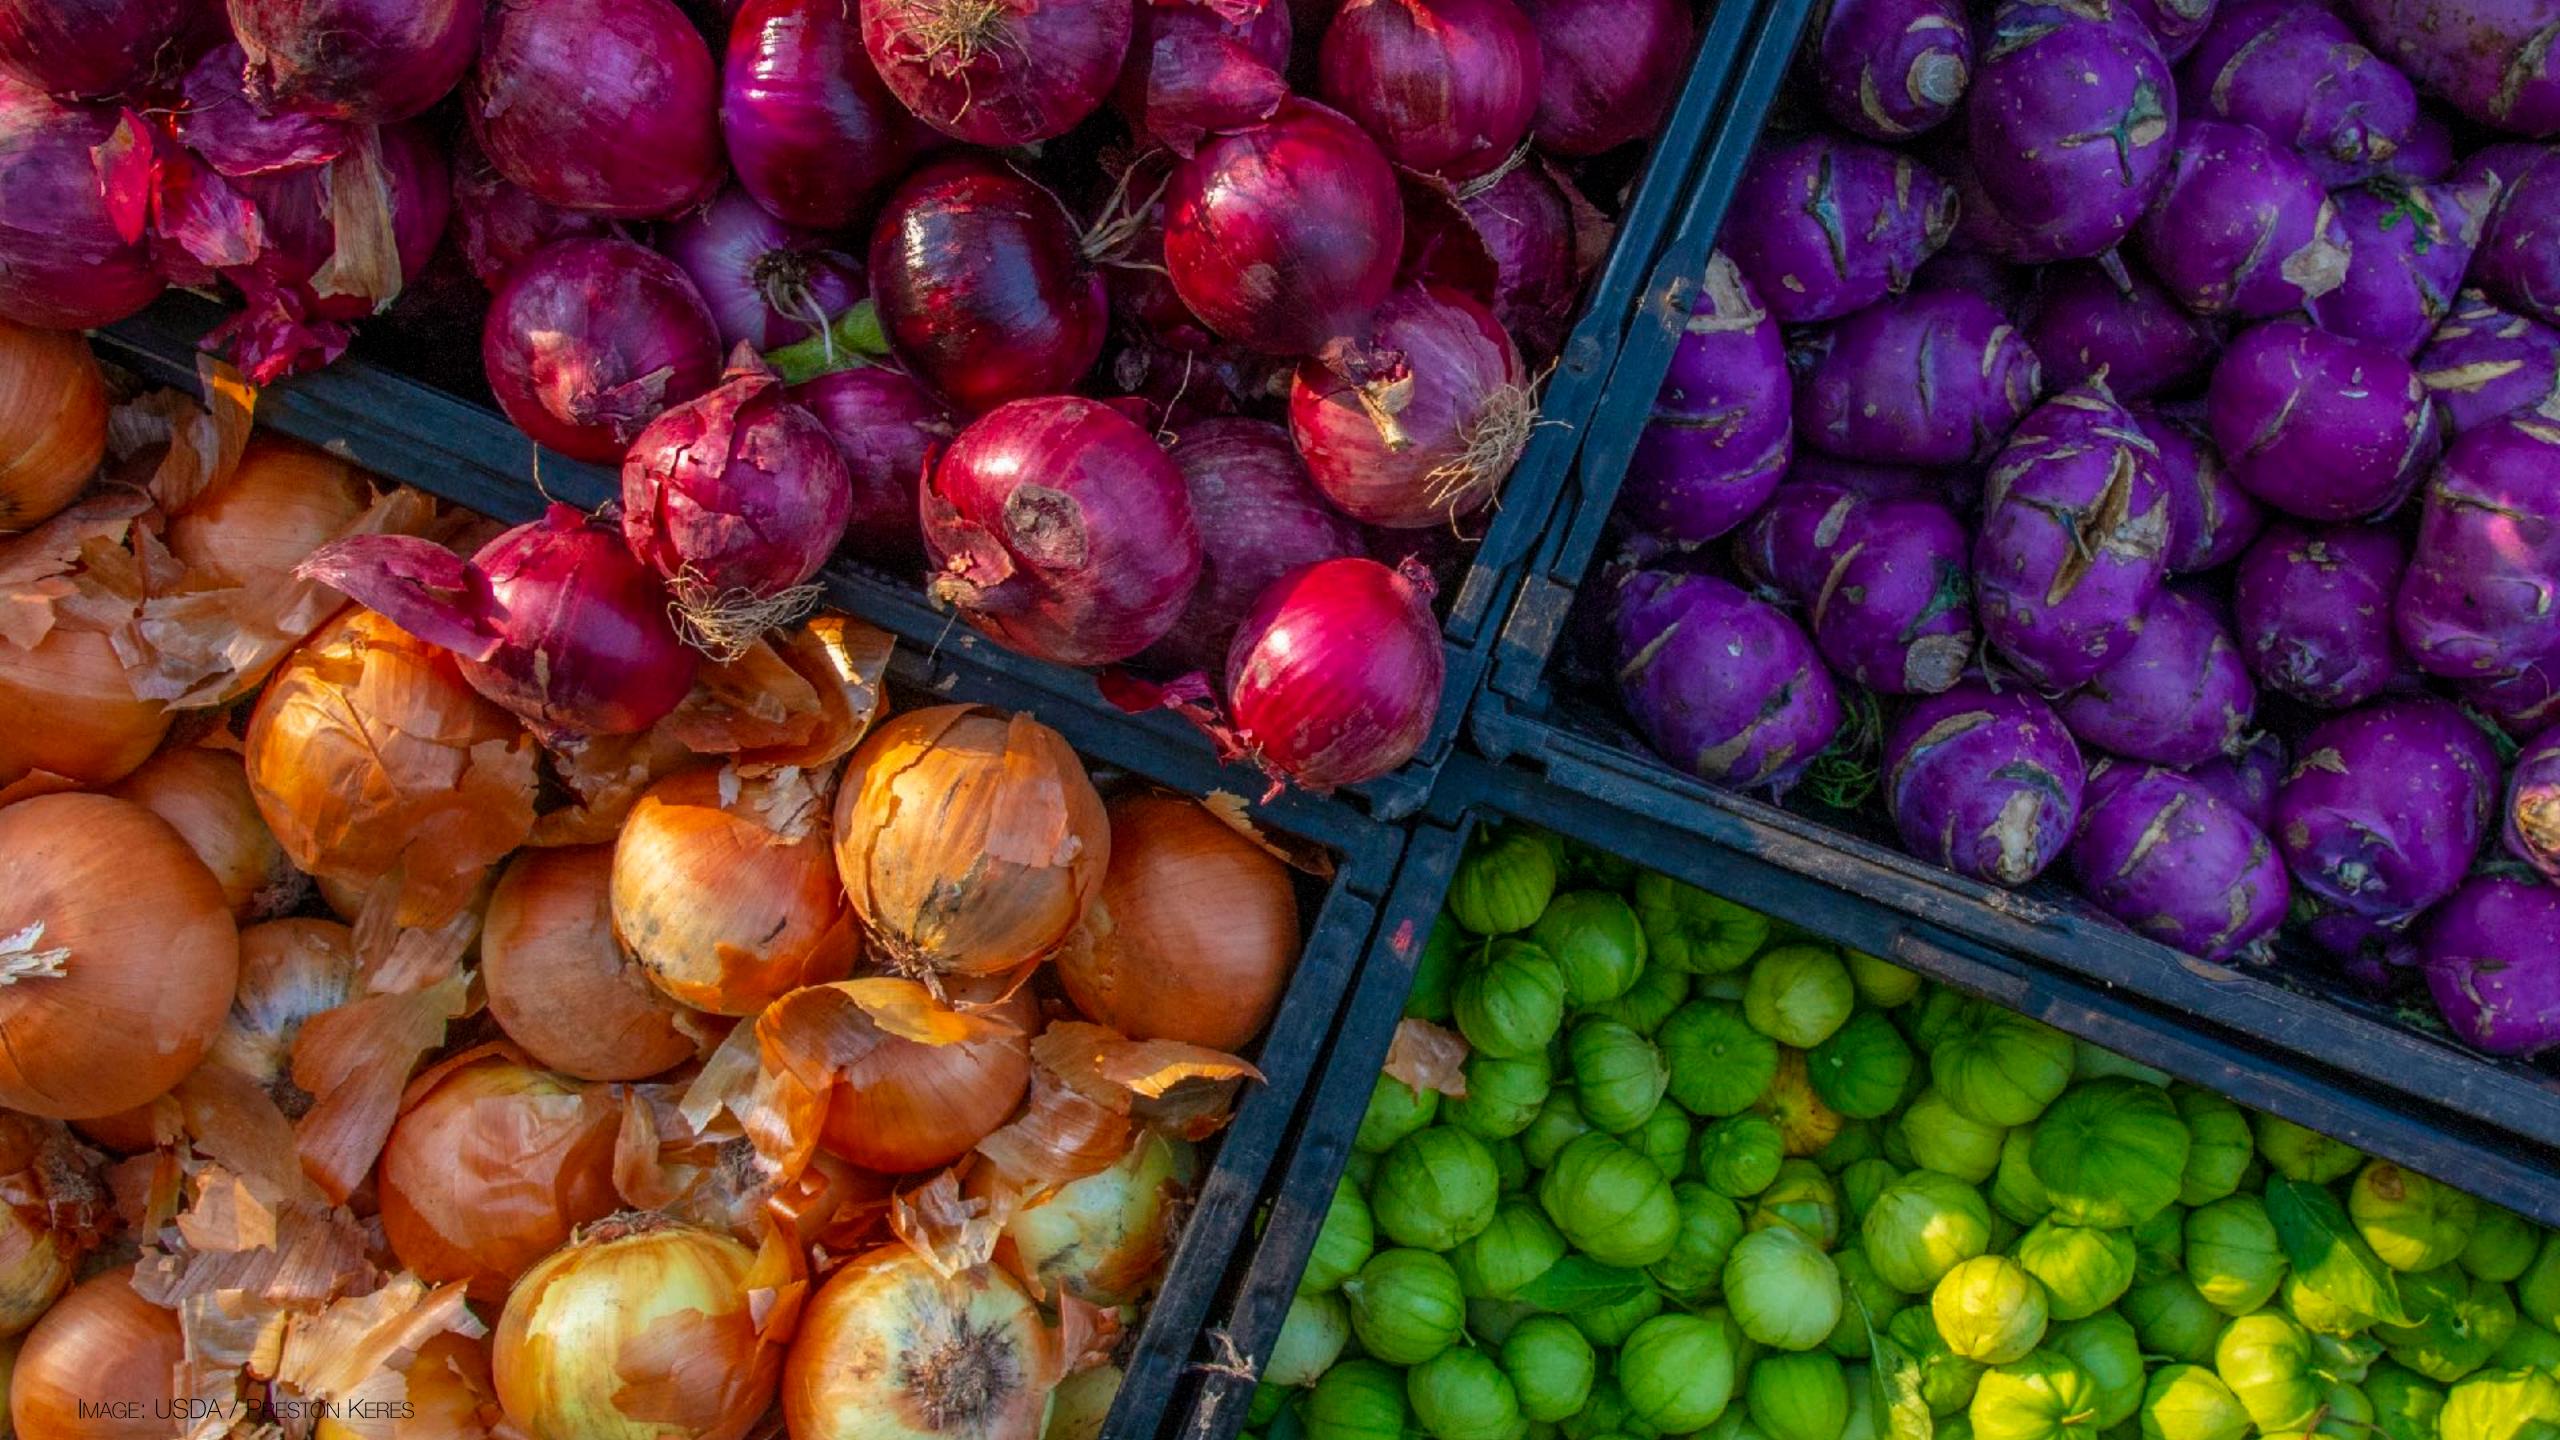

## NASHVILLE RESTAURANTS

If you have excess food due to limited hours or closing, here are organizations that accept donations.