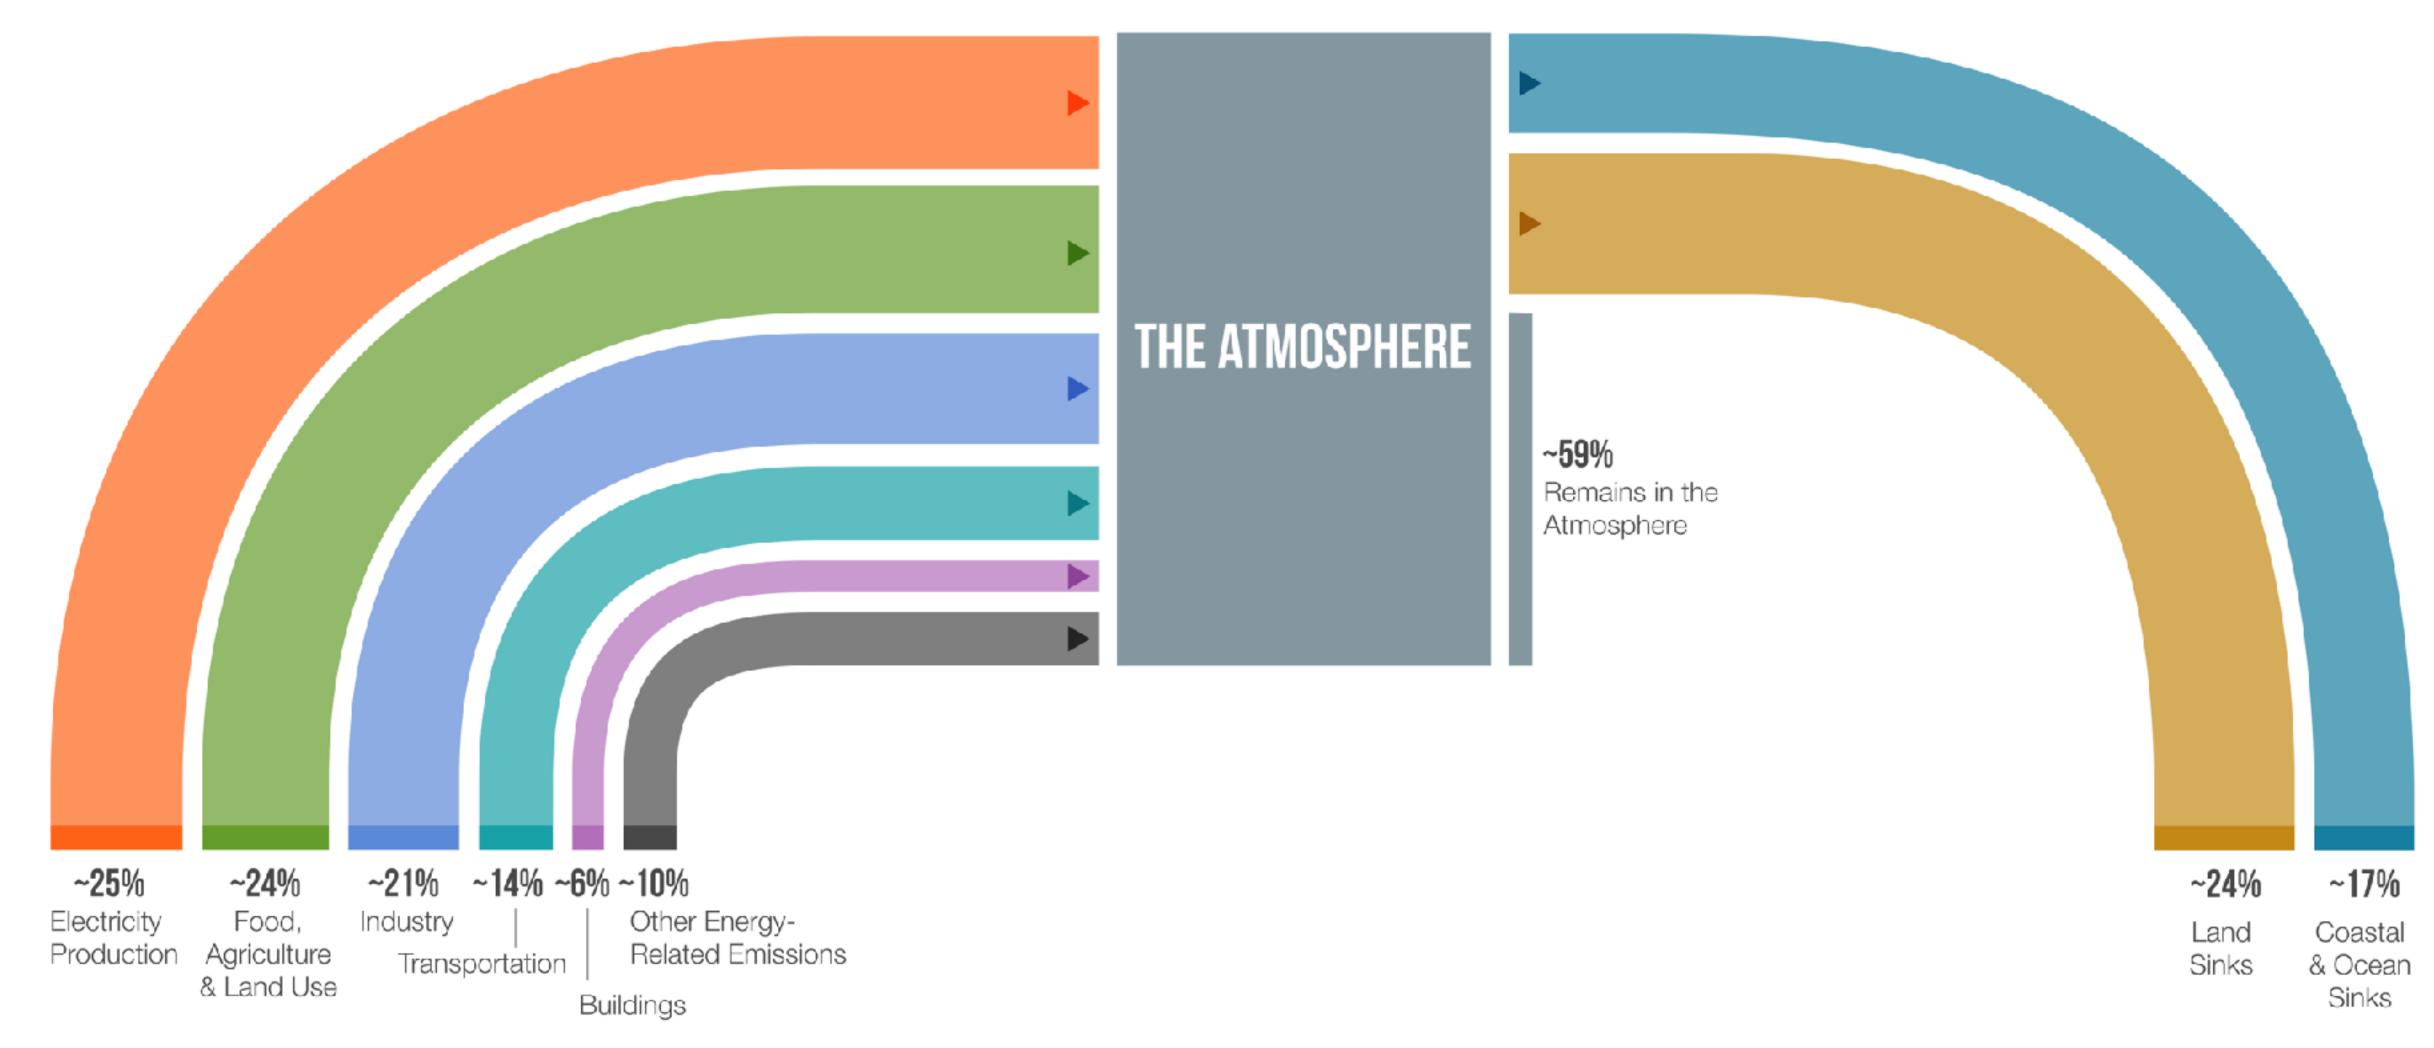

# REACHING DRAWDOWN

CLIMATE SOLUTIONS FOR THE NEW DECADE



IMAGE: NASA

# WHAT COMES TO MIND WHEN YOU THINK OF CLIMATE CHANGE AND GLOBAL WARMING?

# 40% OUTCOMES

# BO% CAUSES

# SOLUTIONS



# PROJEGI DRAWDOWN

The World's Leading Resource for Climate Solutions

# THELATEST CLIMATE SOLUTIONS RESEARCH+ INSIGHTS

Drawdown Review

Climate Solutions for a New Decade





# WHAT IS DRAWDOWN?

#### MOMENT OF DRAWDOWN



GREENHOUSE GAS LEVELS

# HOW DO WE ACHIEVE DRAWDOWN?







#### **CURRENT SOURCES**





#### **CURRENT SOURCES**

#### **CURRENT SINKS**



#### **CURRENT SOURCES**

#### **CURRENT SINKS**

#### **How to Read It**

Size represents
maximum potential
emissions reductions
(CO<sub>2</sub>-eq (Gt)) 2020-2050



1. REDUCE SOURCES











#### **How to Read It**

Size represents
maximum potential
emissions reductions
(CO<sub>2</sub>-eq (Gt)) 2020-2050



# 2. SUPPORT SINKS



#### COASTAL & OCEAN SINKS

Protect & Restore Ecosystems

#### ENGINEERED SINKS

Remove & Store Carbon

PROJECT DRAWDOWN.

#### **How to Read It**

Size represents
maximum potential
emissions reductions
(CO<sub>2</sub>-eq (Gt)) 2020-2050





#### **How to Read It**

Size represents
maximum potential
emissions reductions
(CO<sub>2</sub>-eq (Gt)) 2020-2050



# 1. REDUCE SOURCES

### 2. SUPPORT SINKS













#### COASTAL & OCEAN SINKS

Protect & Restore