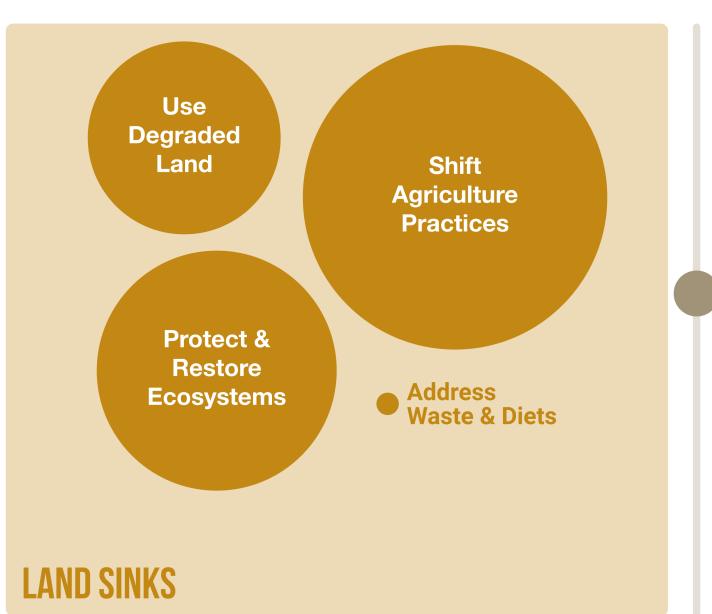

# 2. SUPPORT SINKS

#### COASTAL & OCEAN SINKS

Protect & Restore Ecosystems

#### ENGINEERED SINKS

Remove & Store Carbon

PROJECT DRAWDOWN.