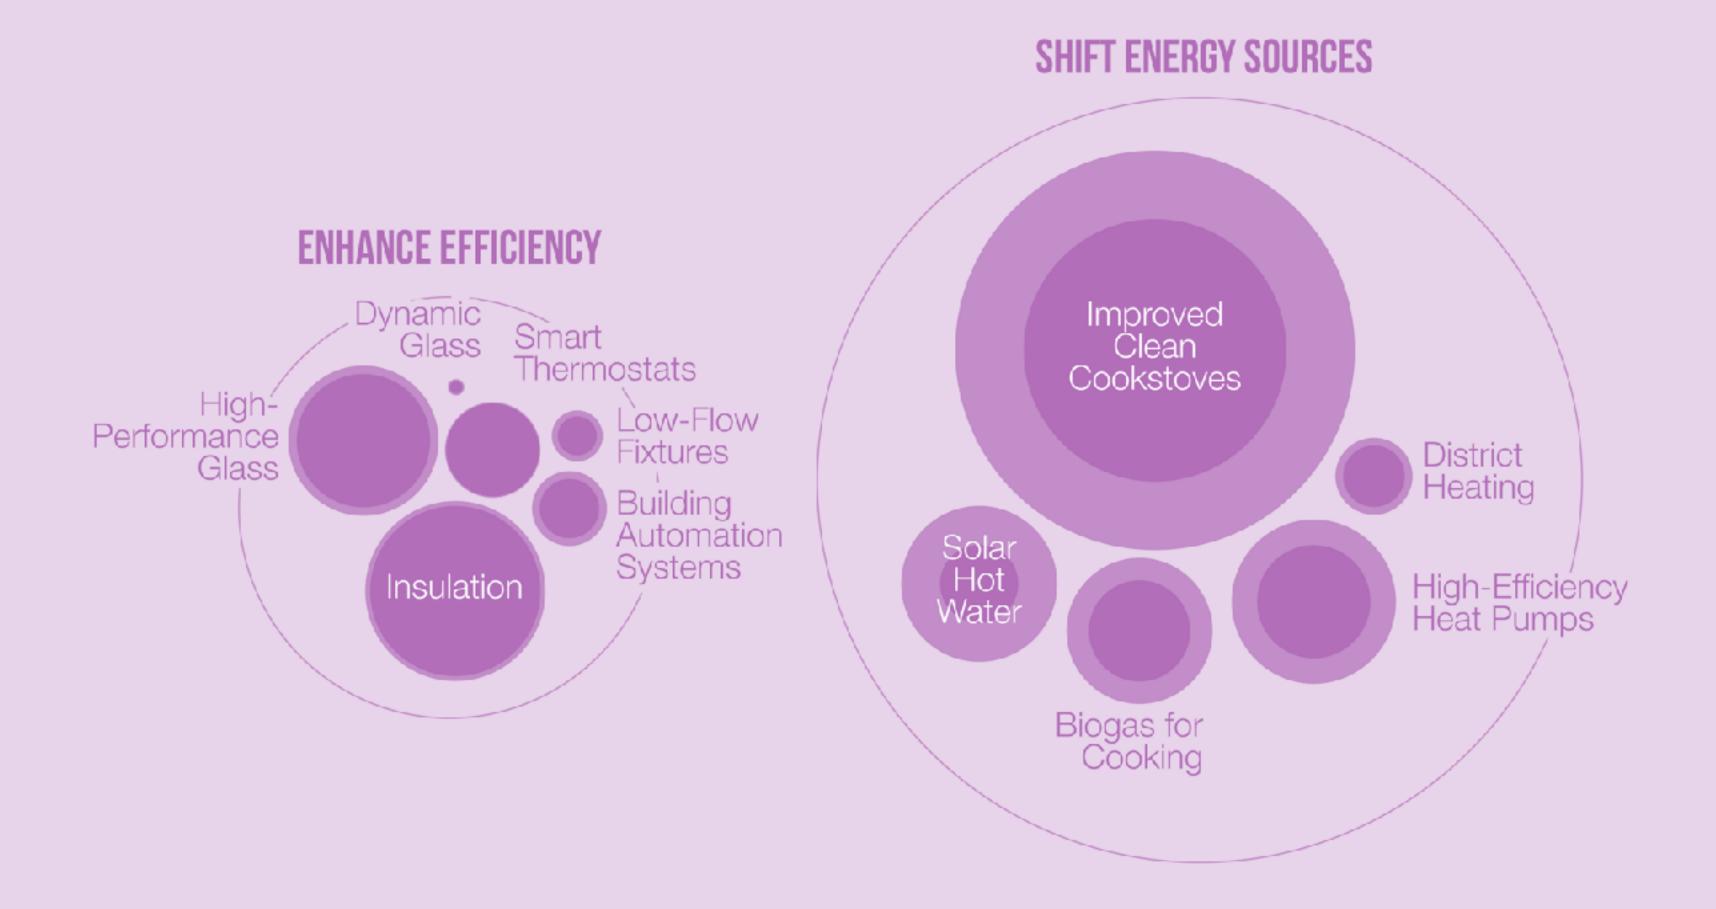

maximum potential
emissions reductions
(CO<sub>2</sub>-eq (Gt)) 2020-2050



# 1. REDUCE SOURCES

### 2. SUPPORT SINKS













#### COASTAL & OCEAN SINKS

Protect & Restore Ecosystems

#### ENGINEERED SINKS

Remove & Store Carbon





HEALTH & EDUCATION

















#### **How to Read It**

Size represents
maximum potential
emissions reductions
(CO<sub>2</sub>-eq (Gt)) 2020-2050



# 1. REDUCE SOURCES

### 2. SUPPORT SINKS













#### COASTAL & OCEAN SINKS

Protect & Restore Ecosystems

#### ENGINEERED SINKS

Remove & Store Carbon





HEALTH & EDUCATION

















FOOD, AGRICULTURE & LAND USE









## NASHVILLE RESTAURANTS

If you have excess food due to limited hours or closing, here are organizations that accept donations.















#### TRANSPORTATION























#### PROTECT & RESTORE ECOSYSTEMS



#### COASTAL & OCEAN SINKS









#### **HEALTH & EDUCATION**







## DRAWDOWN FRAMEWORK FOR CLIMATE SOLUTIONS

#### **How to Read It**

Size represents
maximum potential
emissions reductions
(CO<sub>2</sub>-eq (Gt)) 2020-2050



1. REDUCE SOURCES











### DRAWDOWN FRAMEWORK FOR CLIMATE SOLUTIONS

#### **How to Read It**

Size represents
maximum potential
emissions reductions
(CO<sub>2</sub>-eq (Gt)) 2020-2050



# 1. REDUCE SOURCES

## 2. SUPPORT SINKS













#### COASTAL & OCEAN SINKS

Protect & Restore Ecosystems

### ENGINEERED SINKS

**Remove & Store Carbon** 

PROJECT DRAWDOWN.

Copyright © 2020, Project Drawdown

## DRAWDOWN FRAMEWORK FOR CLIMATE SOLUTIONS

#### **How to Read It**

Size represents
maximum potenti