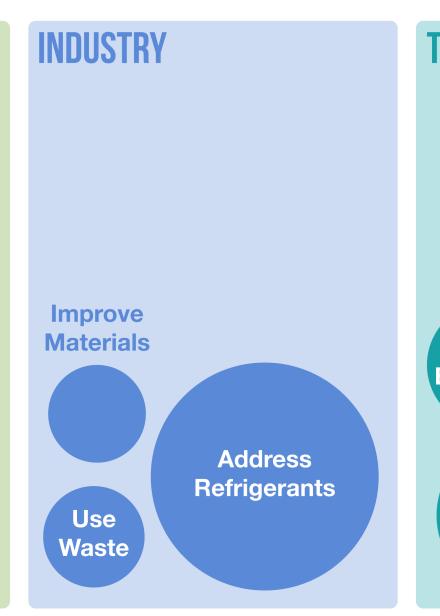

#### **CURRENT SOURCES**

#### **How to Read It**

Size represents
maximum potential
emissions reductions
(CO<sub>2</sub>-eq (Gt)) 2020-2050

1. REDUCE SOURCES

#### **How to Read It**

Size represents
maximum potential
emissions reductions
(CO<sub>2</sub>-eq (Gt)) 2020-2050

# 1. REDUCE SOURCES

## 1. REDUCE SOURCES