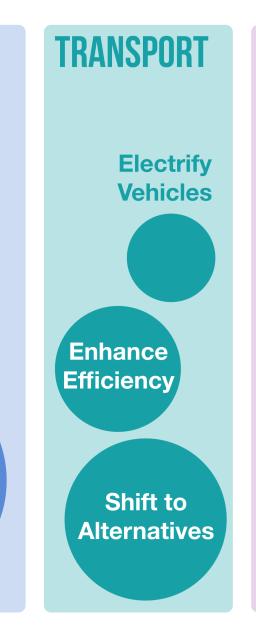

#### TRANSPORTATION

#### **CURRENT SOURCES**

#### **How to Read It**

Size represents
maximum potential
emissions reductions
(CO<sub>2</sub>-eq (Gt)) 2020-2050

1. REDUCE SOURCES

#### **How to Read It**

Size represents
maximum potential
emissions reductions
(CO<sub>2</sub>-eq (Gt)) 2020-2050

# 1. REDUCE SOURCES

## 1. REDUCE SOURCES